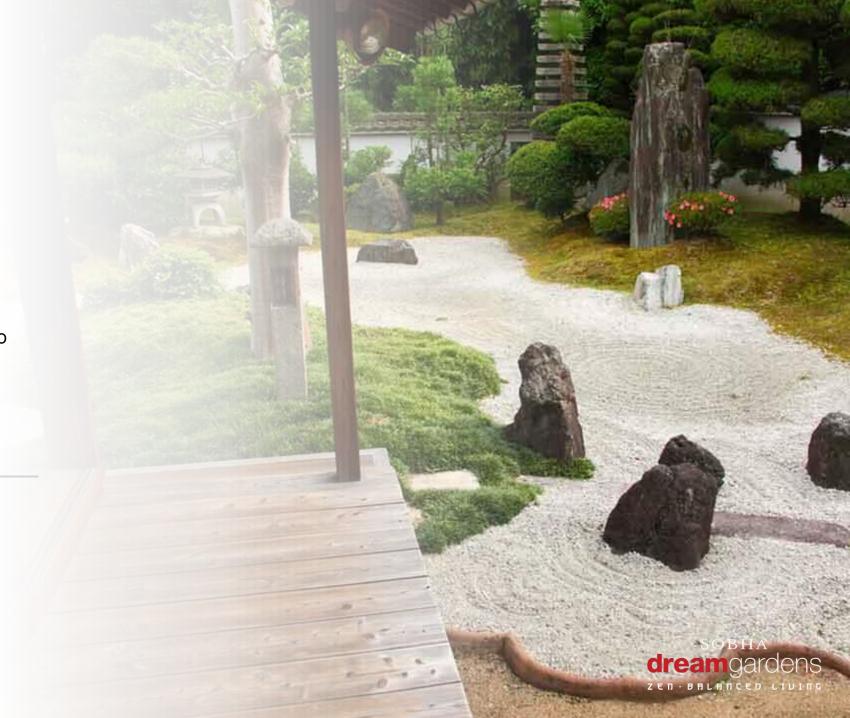

# ZEN GARDENS AND TORII GATE

- Space that brings together fluid patterns and solid textures.
- Resonates the brilliance of balance.
- Walk in through the Torii Gate.
   Torii Gate symbolically marks the transition from the mundane to the sacred.
- A free-standing sacred ceremonial gateway.