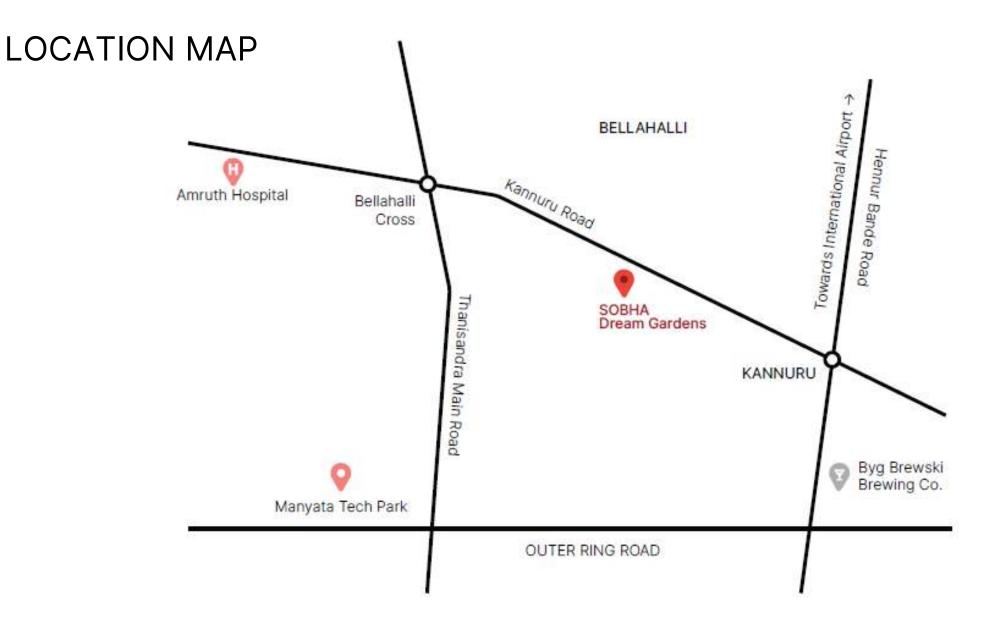

homes
- 10 wings with 1780 units
- 80% Open lung space



#### MASTER PLAN AND AMENITIES

- 01. ENTRANCE
- 02. JOGGING / CYCLING TR
- 03. FOUNTAIN DROP-OFF
- 04. POOL DECK
- 05. SAND PIT PLAYGROUNE
- 06. LAP/LEISURE POOL
- 07. WADING POOL
- 08. KIDS' POOL
- 09. AMPHITHEATRE
- 10. BUS PICK-UP / DROP-OF
- 11. ROCK GARDENS
- 12. MULTI-COURTS
- 13. TENNIS COURTS
- 14. PROMENADE
- 15. KOI POND
- 16. THE DOJO DECK
- 17. BAMBOO WALK
- 18. SUNRISE PLAZA
- 19. SENIOR'S AVENUE
- 20. REFLEXOLOGY GARDEN

- 21. BLOSSOM PARKS
- 22. FALLING WATER SKY DECKS
- 23. ZEN PLAZA
- 24. TREE FORTRESS
- 25. SKATE PATH
- 26. SAND BAY
- 27. PLAY LAWN
- 28. MEDITATION DECKS
- 29 ZEN GARDENS
- 30. MEDITATION LAWNSSENIOR'S
- AVENUE
- 31. BUDDHA COVE
- 32. ORCHARD GROVE
- 33. CRICKET PITCH





#### **PROXIMITY**











#### **UNIT TYPES**



TYPE A
2BHK
SBA - 1009 SFT
CARPET AREA - 627 SFT
BALCONY - 90 SFT
(Excluded in carpet area)



TYPE C 2BHK SBA - 1058 SFT CARPET AREA - 626 SFT BALCONY - 126 SFT (Excluded in carpet area)



TYPE E
1BHK
SBA - 678 SFT
CARPET AREA - 412 SFT
BALCONY - 65 SFT
(Excluded in carpet area)





#### THANK YOU

Site Address: SOBHA Dream Gardens Sales Experience Centre, Kannuru Main Road, Mitganahalli, Bellahalli, Bangalore, Karnataka - 562149

© 080 4646 4500

marketing@sobha.com 

sobhadreamseries.com