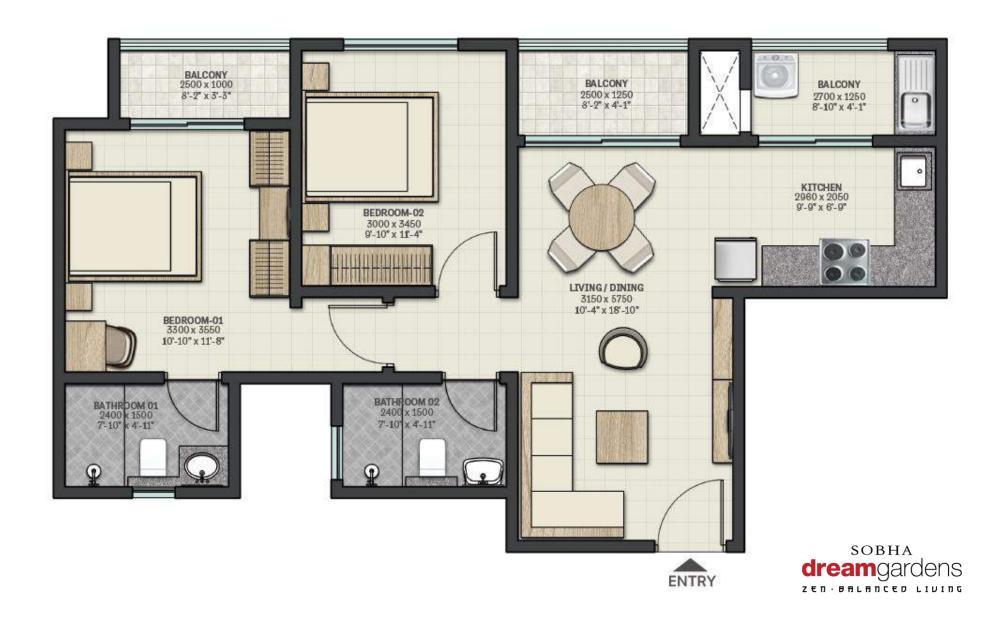

#### **UNIT TYPES**

TYPE A
2BHK
SBA - 1009 SFT
CARPET AREA - 627 SFT
BALCONY - 90 SFT
(Excluded in carpet area)

TYPE C 2BHK SBA - 1058 SFT CARPET AREA - 626 SFT BALCONY - 126 SFT (Excluded in carpet area)