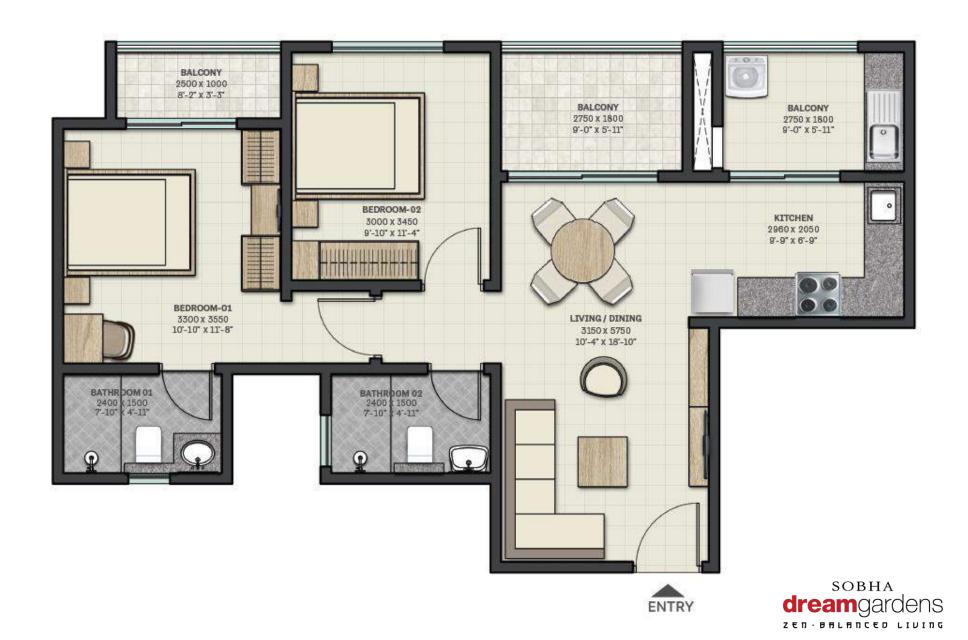

#### **UNIT TYPES**

TYPE A
2BHK
SBA - 1009 SFT
CARPET AREA - 627 SFT
BALCONY - 90 SFT
(Excluded in carpet area)

TYPE C 2BHK SBA - 1058 SFT CARPET AREA - 626 SFT BALCONY - 126 SFT (Excluded in carpet area)