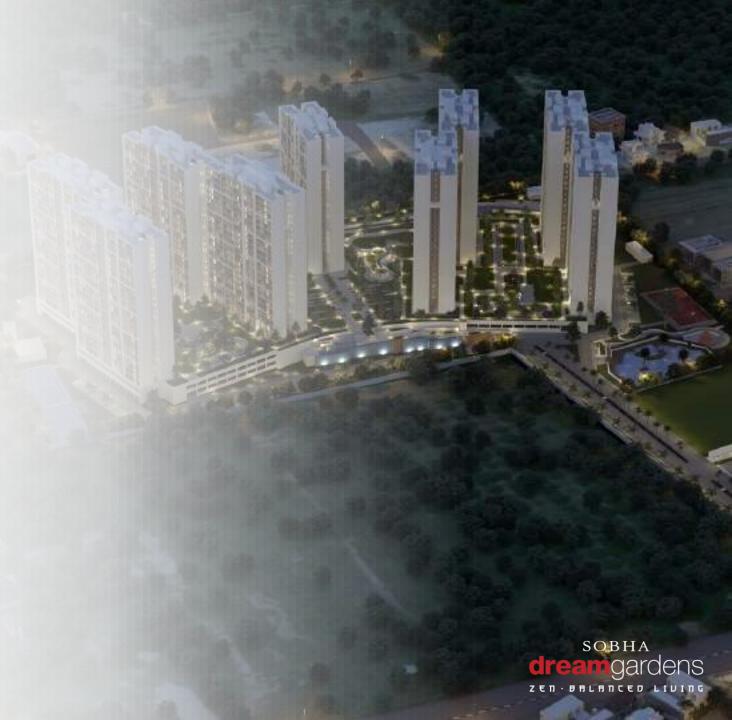

#### PROJECT PROFILE

- Japanese ZEN theme-based project
- 17-acre development
- 1 & 2 BHK homes
- 10 wings with 1780 units
- 80% Open lung space

#### MASTER PLAN AND AMENITIES

- 01. ENTRANCE
- 02. JOGGING / CYCLING TR
- 03. FOUNTAIN DROP-OFF
- 04. POOL DECK
- 05. SAND PIT PLAYGROUNE
- 06. LAP/LEISURE POOL
- 07. WADING POOL
- 08. KIDS' POOL
- 09. AMPHITHEATRE
- 10. BUS PICK-UP / DROP-OF
- 11. ROCK GARDENS
- 12. MULTI-COURTS
- 13. TENNIS COURTS
- 14. PROMENADE
- 15. KOI POND
- 16. THE DOJO DECK
- 17. BAMBOO WALK
- 18. SUNRISE PLAZA
- 19. SENIOR'S AVENUE
- 20. REFLEXOLOGY GARDEN

- 21. BLOSSOM PARKS
- 22. FALLING WATER SKY DECKS
- 23. ZEN PLAZA
- 24. TREE FORTRESS
- 25. SKATE PATH
- 26. SAND BAY
- 27. PLAY LAWN
- 28. MEDITATION DECKS
- 29 ZEN GARDENS
- 30. MEDITATION LAWNSSENIOR'S
- AVENUE
- 31. BUDDHA COVE
- 32. ORCHARD GROVE
- 33. CRICKET PITCH