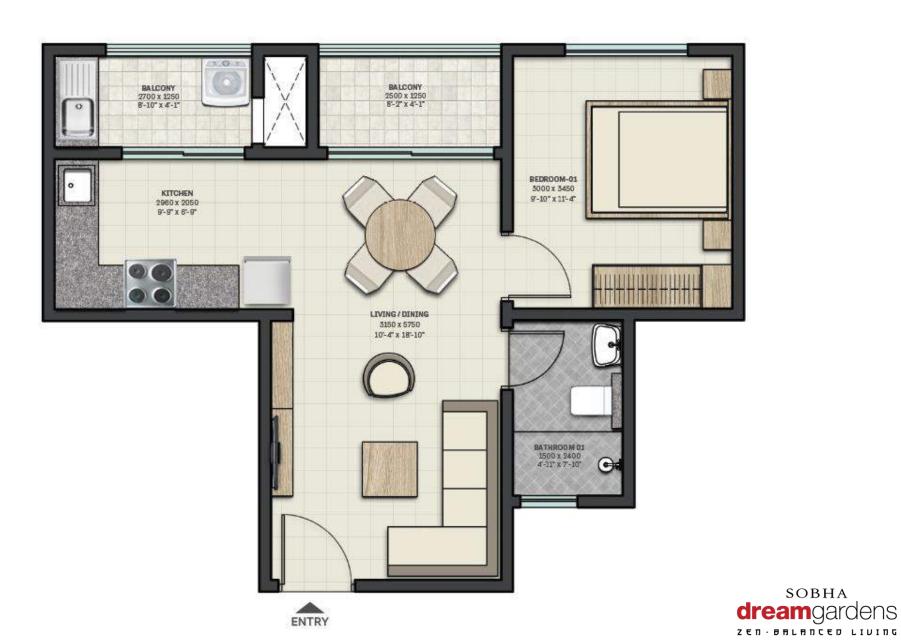

TYPE E
1BHK
SBA - 678 SFT
CARPET AREA - 412 SFT
BALCONY - 65 SFT
(Excluded in carpet area)