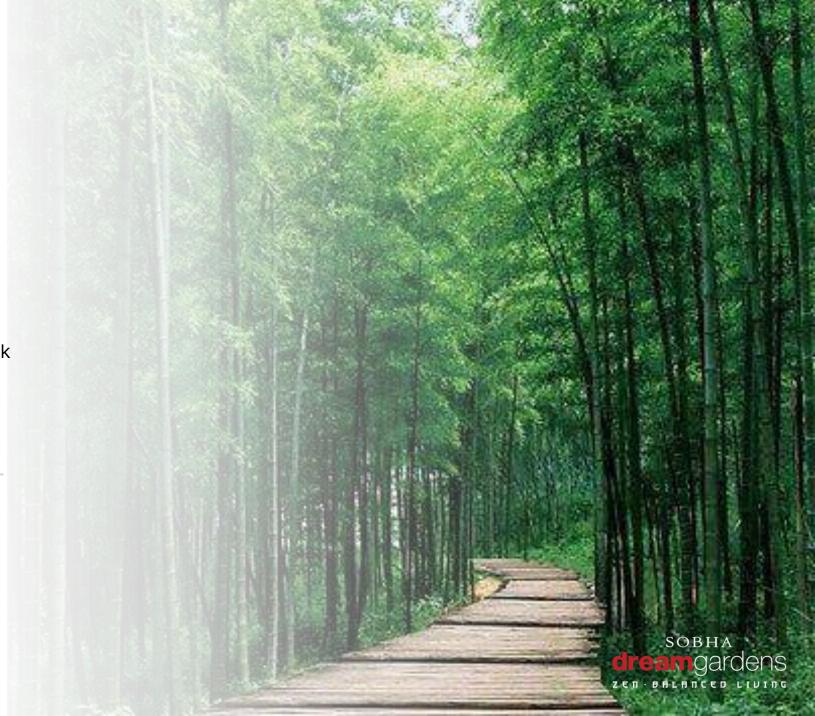

#### **BAMBOO WALK**

(CHIKURIN NO SANPO) in Japanese

- Embrace Kaizen
   (KAI=CHANGE. ZEN = FOR THE BETTER)
   The philosophy of seamless growth.
- Break away from the hustle and take a walk into nature.
- Emerge as a better you.