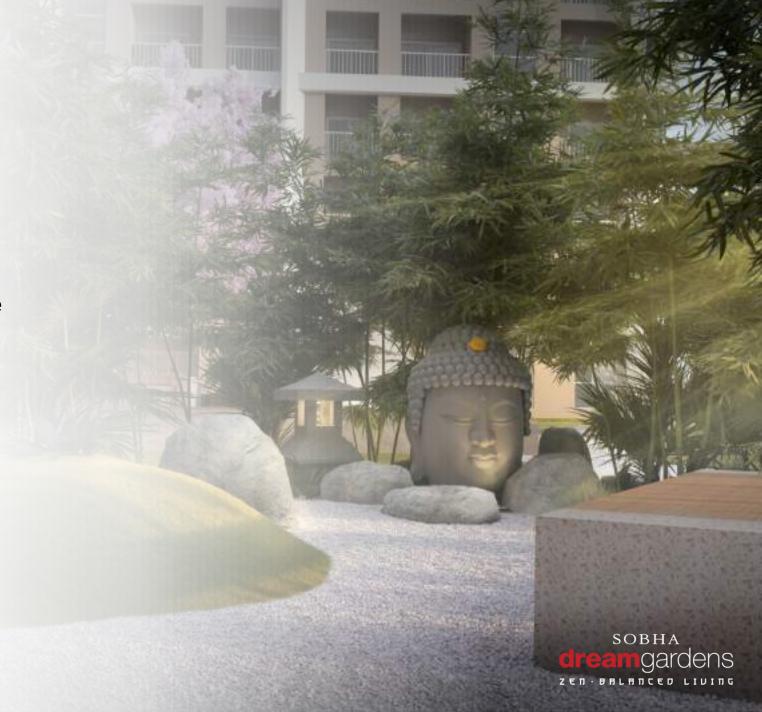

#### KOI POND (KOI NO IKE) in Japanese

- The Koi fish symbolize good luck, abundance and perseverance.
- Still blue waters and fascinating
   Koi's offer a soothing experience