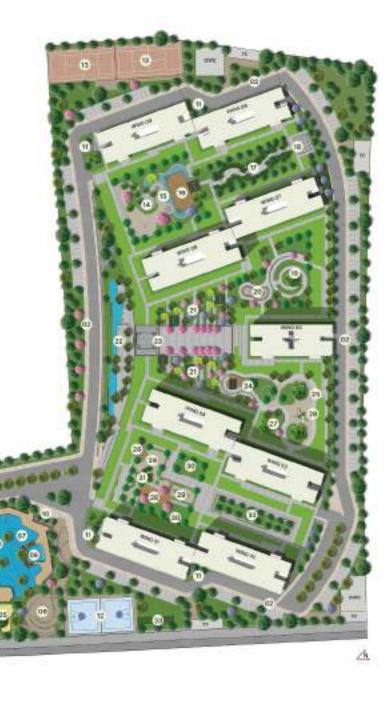

#### MASTER PLAN AND AMENITIES

- 01. ENTRANCE
- 02. JOGGING / CYCLING TR
- 03. FOUNTAIN DROP-OFF
- 04. POOL DECK
- 05. SAND PIT PLAYGROUNE
- 06. LAP/LEISURE POOL
- 07. WADING POOL
- 08. KIDS' POOL
- 09. AMPHITHEATRE
- 10. BUS PICK-UP / DROP-OF
- 11. ROCK GARDENS
- 12. MULTI-COURTS
- 13. TENNIS COURTS
- 14. PROMENADE
- 15. KOI POND
- 16. THE DOJO DECK
- 17. BAMBOO WALK
- 18. SUNRISE PLAZA
- 19. SENIOR'S AVENUE
- 20. REFLEXOLOGY GARDEN

- 21. BLOSSOM PARKS
- 22. FALLING WATER SKY DECKS
- 23. ZEN PLAZA
- 24. TREE FORTRESS
- 25. SKATE PATH
- 26. SAND BAY
- 27. PLAY LAWN
- 28. MEDITATION DECKS
- 29 ZEN GARDENS
- 30. MEDITATION LAWNSSENIOR'S
- AVENUE
- 31. BUDDHA COVE
- 32. ORCHARD GROVE
- 33. CRICKET PITCH