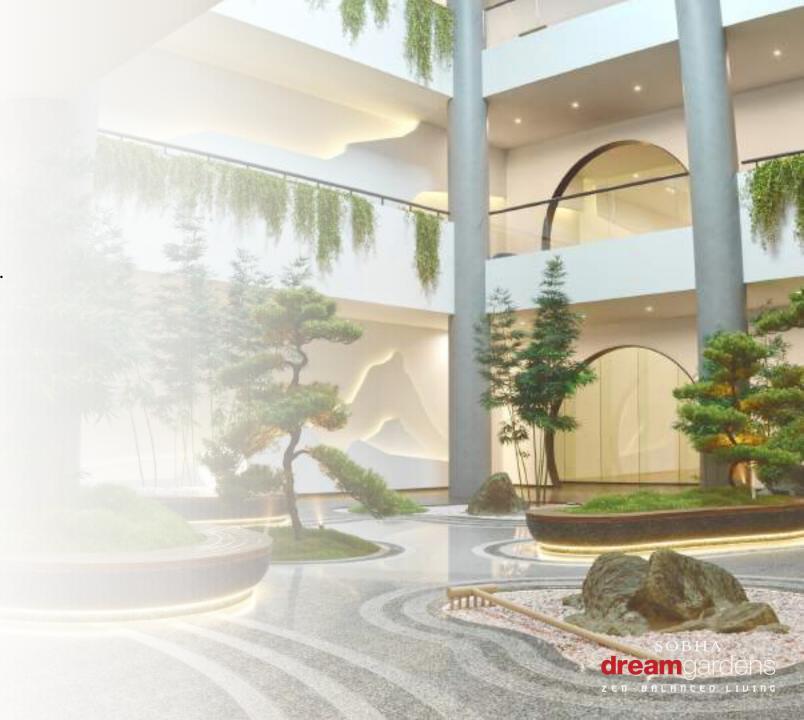

# ZEN GARDENS AND TORII GATE

- Space that brings together fluid patterns and solid textures.
- Resonates the brilliance of balance.
- Walk in through the Torii Gate.
   Torii Gate symbolically marks the transition from the mundane to the sacred.
- A free-standing sacred ceremonial gateway.