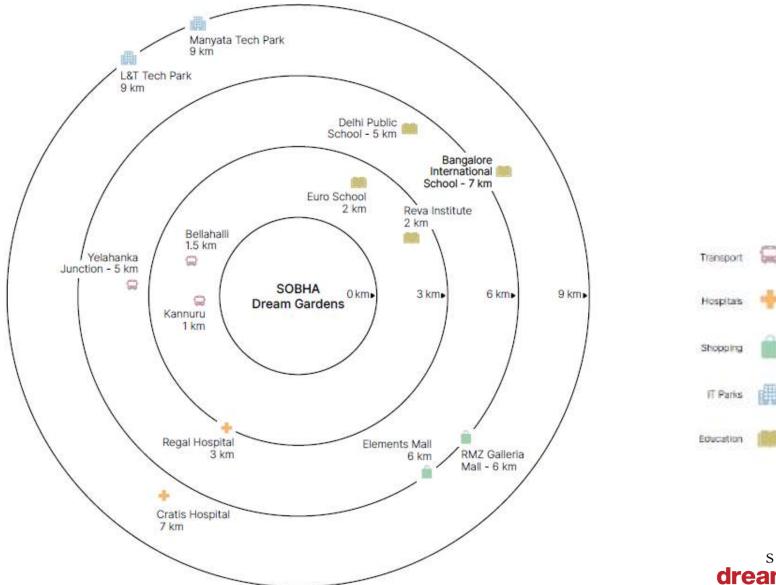

BHK homes
- 10 wings with 1780 units
- 80% Open lung space



#### MASTER PLAN AND AMENITIES

- 01. ENTRANCE
- 02. JOGGING / CYCLING TR
- 03. FOUNTAIN DROP-OFF
- 04. POOL DECK
- 05. SAND PIT PLAYGROUNE
- 06. LAP/LEISURE POOL
- 07. WADING POOL
- 08. KIDS' POOL
- 09. AMPHITHEATRE
- 10. BUS PICK-UP / DROP-OF
- 11. ROCK GARDENS
- 12. MULTI-COURTS
- 13. TENNIS COURTS
- 14. PROMENADE
- 15. KOI POND
- 16. THE DOJO DECK
- 17. BAMBOO WALK
- 18. SUNRISE PLAZA
- 19. SENIOR'S AVENUE
- 20. REFLEXOLOGY GARDEN

- 21. BLOSSOM PARKS
- 22. FALLING WATER SKY DECKS
- 23. ZEN PLAZA
- 24. TREE FORTRESS
- 25. SKATE PATH
- 26. SAND BAY
- 27. PLAY LAWN
- 28. MEDITATION DECKS
- 29 ZEN GARDENS
- 30. MEDITATION LAWNSSENIOR'S
- AVENUE
- 31. BUDDHA COVE
- 32. ORCHARD GROVE
- 33. CRICKET PITCH





#### **PROXIMITY**











#### **UNIT TYPES**



TYPE A
2BHK
SBA - 1009 SFT
CARPET AREA - 627 SFT
BALCONY - 90 SFT
(Excluded in carpet area)



TYPE C 2BHK SBA - 1058 SFT CARPET AREA - 626 SFT BALCONY - 126 SFT (Excluded in carpet area)



TYPE E
1BHK
SBA - 678 SFT
CARPET AREA - 412 SFT
BALCONY - 65 SFT
(Excluded in carpet area)





#### THANK YOU

Site Address: SOBHA Dream Gardens Sales Experience Centre, Kannuru Main Road, Mitganahalli, Bellahalli, Bangalore, Karnataka - 562149

© 080 4646 4500

marketing@sobha.com 

sobhadreamseries.com